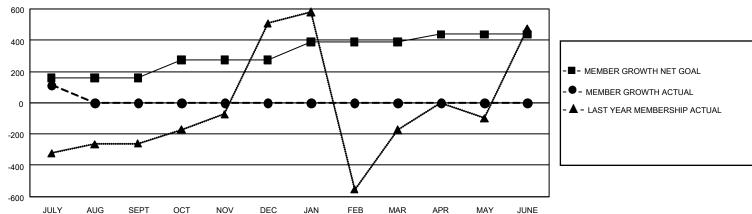

## GOALS AND ACTUAL MEMBERS CUMULATIVE

| DROPPED CLUBS: 1 |     | 73 CLUBS OF 459 ADDED 1 OR MORE | GENDER DISTRIBUTION             |                |       |
|------------------|-----|---------------------------------|---------------------------------|----------------|-------|
|                  |     | NEW MEMBERS                     | MALE 7,482 (48.49               |                |       |
|                  |     |                                 | FEMALE                          | 7,949 (51.51%) |       |
| DROPPED MEMBERS  |     |                                 |                                 |                |       |
| DECEASED         | 12  | CLICK HERE FOR CUMULATIVE       | TOTAL FAMILY UNIT MEMBERS       |                | 5,550 |
| CLUB CANCELLED 0 |     | MEMBERSHIP DATA                 |                                 |                | 0.004 |
| OTHER            | 154 |                                 | FAMILY MEMBERS PAYING HALF DUES |                | 3,361 |
| TOTAL            | 166 |                                 |                                 |                |       |