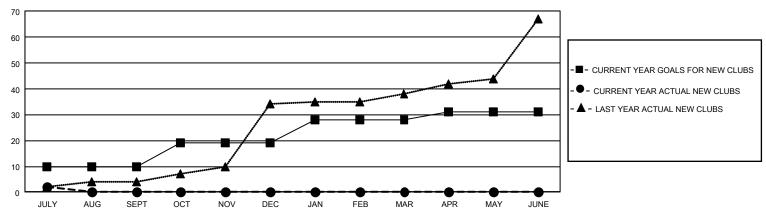

| 2           | 1             | JULY/AUG/SEPT         | 158                    | 293                     | 166                                                |  |
| OCT/NOV/DEC   | 27            | 0           | 0             | OCT/NOV/DEC           | 115                    | 0                       | 0                                                  |  |
| JAN/FEB/MAR   | 27            | 0           | 0             | JAN/FEB/MAR           | 115                    | 0                       | 0                                                  |  |
| APR/MAY/JUNE  | 9             | 0           | 0             | APR/MAY/JUNE          | 50                     | 0                       | 0                                                  |  |

## GOALS AND ACTUAL NEW CLUBS CUMULATIVE



## GOALS AND ACTUAL MEMBERS CUMULATIVE



| DROPPED CLUBS: 1 |     | 73 CLUBS OF 459 ADDED 1 OR MORE | GENDER DISTRIBUTION             |                |       |
|------------------|-----|---------------------------------|---------------------------------|----------------|-------|
|                  |     | NEW MEMBERS                     | MALE 7,482 (48.49               |                |       |
|                  |     |                                 | FEMALE                          | 7,949 (51.51%) |       |
| DROPPED MEMBERS  |     |                                 |                                 |                |       |
| DECEASED         | 12  | CLICK HERE FOR CUMULATIVE       | TOTAL FAMILY UNIT MEMBERS       |                | 5,550 |
| CLUB CANCELLED 0 |     | MEMBERSHI